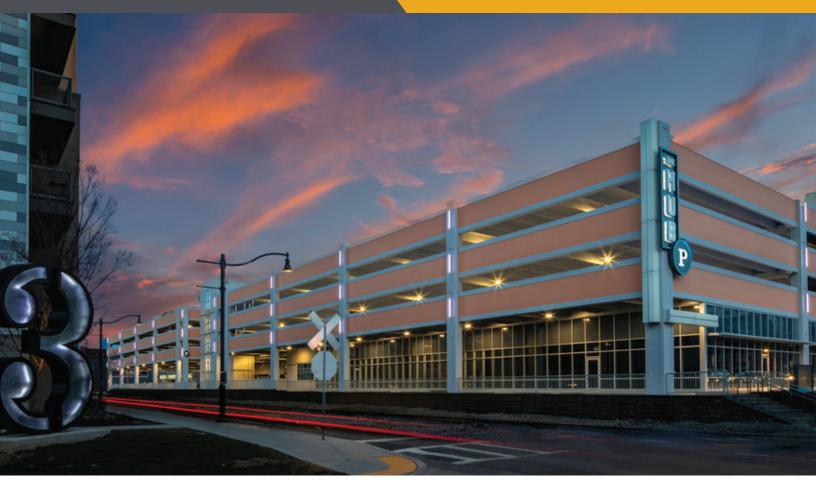

# THE HUB AT 3 CROSSINGS

The 3 Crossings Development represents the transformation of the former trucking yards of Pittsburgh's past into the sustainable neighborhood of the future. The development required a multimodal hub for the neighboring residential and commercial developments, including space for cars, bikes, and kayaks.

CWC was awarded the contract to finalize the design/build RFP of the 588-space precast parking structure. Substantial completion within 11 months from the notice to proceed was critical to support the in-progress developments nearby.

The design involved special façade elements to complement the aesthetic of sister developments. The elevator and stair tower had ground face precast walls, the spandrel panels were stained to match the neighborhood, and the retail space utilizes a glass storefront highlighted by a stamped/dyed patio surrounded by railings of stainless steel and glass.